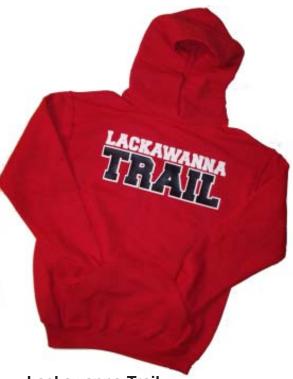

#### Lackawanna Trail Hooded Sweatshirt

Colors: Red, Gray, Black, Pink or Lt. Blue 50% cotton / 50% polyester

Youth: Small - XL \$24.00 Adult: Small - XXL \$26.00