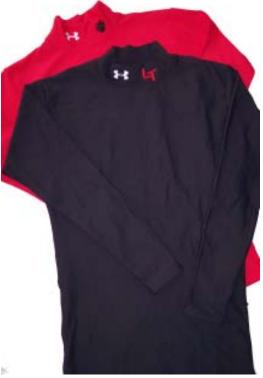

Under Armour™ Cold Gear w/ embroidered logo

Colors: Red or Black Choose: Paw or LT logo \$45.00 Youth: Medium - XL Adult: Small - XXL \$45.00

**Trail Yo Yo** \$3.00

Color: assorted Size: 2" diameter

Goofy Pen \$3.00 Color: assorted Size: 6" tall