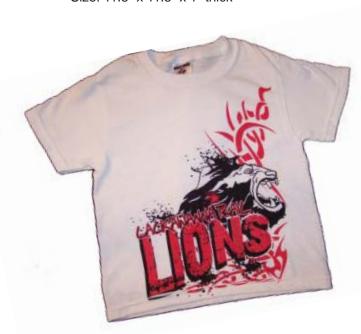

#### **Trail Lions Tattoo Short Sleeve Tee**

Color: White

50% cotton / 50% polyester Youth: Small - XL \$10.00 Adult: Small - XXL \$12.00