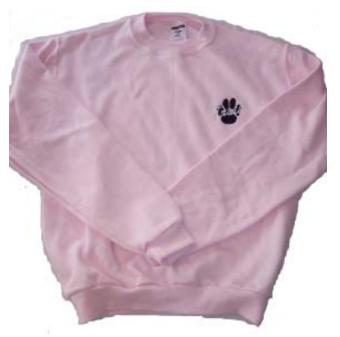

#### **Crew Neck Sweatshirt** w/ embroidered paw

50% cotton/50% polyester Colors: Red, Black, Gray or Pink Youth: Small - XL \$18.00 Adult: Small - XXL \$20.00

**Trail Car Magnet** Color: Black with Red Size: 5.5" x 6"