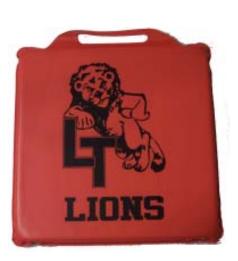

Youth: Small - XL

Adult: Small - XXL

\$10.00

\$12.00

\$14.00

\$16.00

**Trail Stadium Cushion** \$5.00

Color: Red

Size: 11.5" x 11.5" x 1" thick