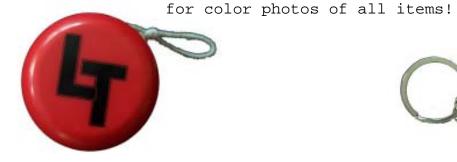

Check out http://ltsd.org/Elementary%20webpage/catalog.pdf

**Key Ring Flashlight** \$3.00

Color: red Size: 2 1/2" x 1"

Trail Travel Mug \$8.00 Stainless steel w/ splash-proof top Red LT Lion Logo